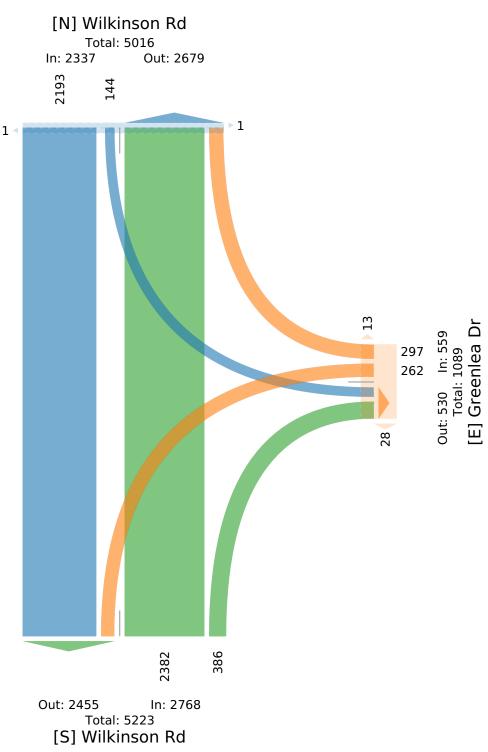

| Leg                       | Sidewalk | Only | Greenlea | a Dr  |     |          |       | Wilkinso | n Rd  |    |       |      | Wilkinsc | on Rd |    |       |       |       |
|---------------------------|----------|------|----------|-------|-----|----------|-------|----------|-------|----|-------|------|----------|-------|----|-------|-------|-------|
| Direction                 | Eastboun | d    | Westbou  | ınd   |     |          |       | Northbou | ind   |    |       |      | Southbou | und   |    |       |       |       |
| Time                      | Арр      | Ped* | L        | R     | U   | Арр      | Ped*  | Т        | R     | U  | Арр   | Ped* | L        | Т     | U  | Арр   | Ped*  | Int   |
| 2024-03-06 7:30AM         | 0        | 0    | 5        | 8     | 0   | 13       | 1     | 100      | 13    | 0  | 113   | 0    | 0        | 58    | 0  | 58    | 0     | 184   |
| 7:45AM                    | 0        | 0    | 4        | 9     | 0   | 13       | 1     | 107      | 10    | 0  | 117   | 0    | 1        | 69    | 0  | 70    | 0     | 200   |
| Hourly Total              | 0        | 0    | 9        | 17    | 0   | 26       | 2     | 207      | 23    | 0  | 230   | 0    | 1        | 127   | 0  | 128   | 0     | 384   |
| 8:00AM                    | 0        | 0    | 14       | 14    | 0   | 28       | 0     |          | 7     | 0  | 113   | 0    | 4        | 76    | 0  | 80    | 0     | 221   |
| 8:15AM                    | 0        | 0    |          | 14    | 0   | 27       | 2     |          | 11    | 0  | 112   | 0    | 3        | 90    |    | 93    | 0     | 232   |
| 8:30AM                    | 0        | 0    |          | 16    | 0   | 28       | 0     |          | 7     | 0  | 136   | 0    | 6        | 60    |    | 66    | 0     | 230   |
| 8:45AM                    | 0        | 0    |          | 15    | 0   | 29       | 1     |          | 25    | 0  | 154   | 0    | 11       | 67    | 0  | 78    | 0     | 261   |
| Hourly Total              | 0        | 0    |          | 59    | 0   | 112      | 3     |          | 50    | 0  | 515   | 0    | 24       | 293   | 0  | 317   | 0     | 944   |
| 9:00AM                    | 0        | 0    | 7        | 7     | 0   | 14       | 1     |          | 17    | 0  | 132   | 0    | 3        | 81    | 0  | 84    | 0     | 230   |
| 9:15AM                    | 0        | 0    | 9        | 6     | 0   | 15       | 2     |          | 18    | 0  | 133   | 0    | 2        | 73    | 0  | 75    | 0     | 223   |
| Hourly Total              | 0        | 0    |          | 13    | 0   | 29       | 3     |          | 35    | 0  | 265   | 0    | 5        | 154   | 0  | 159   | 0     | 453   |
| 2:00PM                    | 0        | 0    |          | 6     | 0   | 17       | 2     |          | 17    | 0  | 110   | 0    | 3        | 85    | 0  | 88    | 0     | 215   |
| 2:15PM                    | 0        | 0    |          | 6     | 0   | 15       | 1     |          | 10    | 0  | 86    | 0    | 6        | 74    |    | 80    | 0     | 181   |
| 2:30PM                    | 0        | 0    | 9        | 8     | 0   | 17       | 1     |          | 10    | 0  | 101   | 0    | 2        | 79    | 0  | 81    | 0     | 199   |
| 2:45PM                    | 0        | 0    | 9        | 11    | 0   | 20       | 2     |          | 23    | 0  | 112   | 0    | 9        | 106   | 0  | 115   | 0     | 247   |
| Hourly Total              | 0        | 0    |          | 31    | 0   | 69       | 6     |          | 60    | 0  | 409   | 0    | 20       | 344   | 0  | 364   | 0     | 842   |
| <u></u>                   | 0        | 0    | 11       | 23    | 0   | 34       | 4     |          | 22    | 0  | 116   | 0    | 18       | 119   | 0  | 137   | 0     | 287   |
| 3:00PM                    | 0        | 0    |          | 36    | 0   | 55       | 5     |          | 14    | 0  | 94    | 0    | 10       | 119   |    | 137   | 0     | 287   |
| 3:15PM                    |          |      |          |       |     |          |       |          |       |    |       |      |          |       | 0  |       |       | 200   |
| 3:30PM                    | 0        | 0    | 8        | 6     | 0   | 14<br>19 | 0     |          | 12    | 0  | 118   | 0    | 7        | 108   | 0  | 115   | 1     | 24/   |
| 3:45PM                    | 0        | 0    | 5        | 14    | 0   |          | 2     |          | 17    | 0  | 130   | 0    | 4        | 120   | 0  | 124   | 0     |       |
| Hourly Total              | 0        | 0    |          | 79    | 0   | 122      | 11    |          | 65    | 0  | 458   | 0    | 40       | 473   | 0  | 513   | 1     | 1093  |
| 4:00PM                    | 0        | 0    | 18       | 10    | 0   | 28       | 0     |          | 17    | 0  | 97    | 0    | 6        | 106   |    | 112   | 0     | 237   |
| 4:15PM                    | 0        | 0    | -        | 8     | 0   | 11       | 1     |          | 25    | 0  | 123   | 0    | 10       | 112   | 0  | 122   | 0     | 256   |
| 4:30PM                    | 0        | 0    |          | 10    | 0   | 25       | 2     |          | 12    | 0  | 109   | 0    | 8        | 112   | 0  | 120   | 0     | 254   |
| 4:45PM                    | 0        | 0    |          | 19    | 0   | 28       | 1     |          | 25    | 0  | 116   | 0    | 6        | 116   | 0  | 122   | 0     | 266   |
| Hourly Total              | 0        | 0    | -        | 47    | 0   | 92       | 4     |          | 79    | 0  | 445   | 0    | 30       | 446   | 0  | 476   | 0     | 1013  |
| 5:00PM                    | 0        | 0    |          | 14    | 0   | 28       | 3     |          | 21    | 0  | 114   | 0    | 2        | 95    | 0  | 97    | 0     | 239   |
| 5:15PM                    | 0        | 0    |          | 10    | 0   | 25       | 2     |          | 23    | 0  | 118   | 0    | 9        | 92    | 0  | 101   | 1     | 244   |
| 5:30PM                    | 0        | 0    | 15       | 12    | 0   | 27       | 2     | -        | 15    | 0  | 109   | 0    | 7        | 93    | 0  | 100   | 0     | 236   |
| 5:45PM                    | 0        | 0    |          | 15    | 0   | 29       | 5     |          | 15    | 0  | 105   | 0    | 6        | 76    | 0  | 82    | 0     | 216   |
| Hourly Total              | 0        | 0    | 58       | 51    | 0   | 109      | 12    | 372      | 74    | 0  | 446   | 0    | 24       | 356   | 0  | 380   | 1     | 935   |
| Total                     | 0        | 0    | 262      | 297   | 0   | 559      | 41    | 2382     | 386   | 0  | 2768  | 0    | 144      | 2193  | 0  | 2337  | 2     | 5664  |
| % Approach                | -        | -    | 46.9%    | 53.1% | 0%  | -        | -     | 86.1%    | 13.9% | 0% | -     | -    | 6.2%     | 93.8% | 0% | -     | -     | -     |
| % Total                   | 0%       | -    | 4.6%     | 5.2%  | 0%  | 9.9%     | -     | 42.1%    | 6.8%  | 0% | 48.9% | -    | 2.5%     | 38.7% | 0% | 41.3% | -     | -     |
| Motorcycles               | 0        | -    | 0        | 0     | 0   | 0        | -     | 3        | 0     | 0  | 3     | -    | 0        | 2     | 0  | 2     | -     | 5     |
| % Motorcycles             | -        | -    | 0%       | 0%    | 0%  | 0%       | -     | 0.1%     | 0%    | 0% | 0.1%  | -    | 0%       | 0.1%  | 0% | 0.1%  | -     | 0.1%  |
| Lights                    |          | -    | 258      | 294   | 0   | 552      | -     | 2305     | 379   | 0  | 2684  | -    | 140      | 2129  |    | 2269  | -     | 5505  |
| % Lights                  | -        | -    | 98.5%    | 99.0% | 0%  |          | -     | 96.8%    | 98.2% | 0% | 97.0% | -    | 97.2%    | 97.1% | 0% | 97.1% | -     | 97.2% |
| Single-Unit Trucks        | 0        | -    | 0        | 2     | 0   | 2        | -     | 39       | 3     |    | 42    | -    | 2        | 30    |    | 32    | -     | 76    |
| % Single-Unit Trucks      | -        | -    | 0%       | 0.7%  |     | 0.4%     | -     | 1.6%     | 0.8%  |    | 1.5%  | -    | 1.4%     | 1.4%  |    | 1.4%  | -     | 1.3%  |
| Articulated Trucks        | 0        | -    | 0        | 0     | 0   | 0        | -     | 8        | 0     |    | 8     | -    | 0        | 4     |    | 4     | -     | 12    |
| % Articulated Trucks      | -        | -    | 0%       | 0%    |     | 0%       | -     | 0.3%     |       | 0% | 0.3%  | -    | 0%       | 0.2%  |    | 0.2%  | -     | 0.2%  |
| Buses                     | 0        | -    | 4        | 1     | 0/0 | 5        | -     | 24       | 4     |    | 28    | -    | 2        | 24    |    | 26    | _     | 59    |
| % Buses                   | -        | -    | 1.5%     | 0.3%  |     | 0.9%     | -     | 1.0%     | 1.0%  |    | 1.0%  | -    | 1.4%     | 1.1%  |    | 1.1%  | _     | 1.0%  |
| Bicycles on Road          | 0        | -    | 0        | 0.570 | 0   | 0.570    | -     | 3        | 0     | 0  | 3     | -    | 0        | 4     |    | 4     |       | 7     |
| % Bicycles on Road        | -        |      | 0%       | 0%    |     | 0%       | -     | 0.1%     |       | 0% | 0.1%  | -    | 0%       | 0.2%  |    | 0.2%  |       | 0.1%  |
| Pedestrians               | -        | 0    |          |       | - 0 | -        | 39    |          | -     | -  | -     | 0    | -        |       |    |       | 2     | 0.170 |
| % Pedestrians             | -        | -    | -        |       | -   |          | 95.1% |          |       | -  |       | -    | -        |       | -  | -     | 100%  | _     |
| Bicycles on Crosswalk     |          | 0    |          |       | -   |          | 2     |          | -     | -  |       | 0    |          |       |    |       | 10070 |       |
| % Bicycles on Crosswalk   | 1        | 0    | -        | -     |     | -        | 4.9%  | 1        |       |    | -     | 0    | -        |       |    | -     | 0%    |       |
| 70 DICYCles OII CIOSSWAIK |          | -    | -        | -     | -   | -        | 4.9%  | -        | -     | -  | -     | -    | -        | -     | -  | -     | U%0   | -     |

\*Pedestrians and Bicycles on Crosswalk. L: Left, R: Right, T: Thru, U: U-Turn

Wed Mar 6, 2024 Full Length (7:30 AM-9:30 AM, 2 PM-6 PM) All Classes (Motorcycles, Lights, Single-Unit Trucks, Articulated Trucks, Buses, Pedestrians, Bicycles on Road, Bicycles on Crosswalk) All Movements ID: 1165217, Location: 48.495159, -123.397736, Site Code: TIN001387