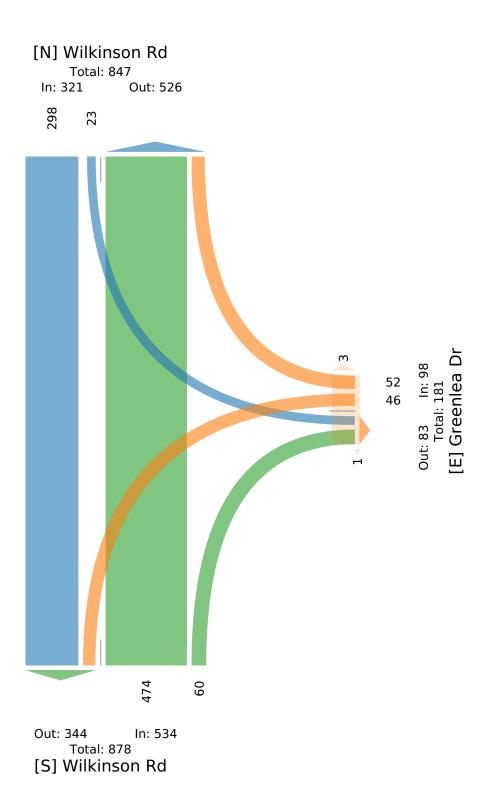

Provided by: McElhanney Kamloops 970 McMaster Way, 310, Kamloops, BC, V2C 6K2, CA

232

230

261

230 953

0.911 0 0% 927 97.3% 11 1.2% 2 0.2% 11 1.2% 2 0.2%

| Leg                     | Sidewalk ( | Only | Greenlea | ı Dr  |    |       |       | Wilkinso | n Rd  |    |       |      | Wilkinso | n Rd  |    |       |      |     |
|-------------------------|------------|------|----------|-------|----|-------|-------|----------|-------|----|-------|------|----------|-------|----|-------|------|-----|
| Direction               | Eastbound  |      | Westbou  | nd    |    |       |       | Northbou | ınd   |    |       |      | Southbou | ind   |    |       |      |     |
| Time                    | Арр        | Ped* | L        | R     | U  | Арр   | Ped*  | Т        | R     | U  | Арр   | Ped* | L        | Т     | U  | Арр   | Ped* | Int |
| 2024-03-06 8:15AM       | 0          | 0    | 13       | 14    | 0  | 27    | 2     | 101      | 11    | 0  | 112   | 0    | 3        | 90    | 0  | 93    | 0    |     |
| 8:30AM                  | 0          | 0    | 12       | 16    | 0  | 28    | 0     | 129      | 7     | 0  | 136   | 0    | 6        | 60    | 0  | 66    | 0    |     |
| 8:45AM                  | 0          | 0    | 14       | 15    | 0  | 29    | 1     | 129      | 25    | 0  | 154   | 0    | 11       | 67    | 0  | 78    | 0    |     |
| 9:00AM                  | 0          | 0    | 7        | 7     | 0  | 14    | 1     | 115      | 17    | 0  | 132   | 0    | 3        | 81    | 0  | 84    | 0    |     |
| Total                   | 0          | 0    | 46       | 52    | 0  | 98    | 4     | 474      | 60    | 0  | 534   | 0    | 23       | 298   | 0  | 321   | 0    |     |
| % Approach              | -          | -    | 46.9%    | 53.1% | 0% | -     | -     | 88.8%    | 11.2% | 0% | -     | -    | 7.2%     | 92.8% | 0% | -     | -    |     |
| % Total                 | 0%         | -    | 4.8%     | 5.5%  | 0% | 10.3% | -     | 49.7%    | 6.3%  | 0% | 56.0% | -    | 2.4%     | 31.3% | 0% | 33.7% | -    |     |
| PHF                     | -          | -    | 0.821    | 0.813 | -  | 0.845 | -     | 0.915    | 0.600 | -  | 0.864 | -    | 0.523    | 0.828 | -  | 0.863 | -    | 0.  |
| Motorcycles             | 0          | -    | 0        | 0     | 0  | 0     | -     | 0        | 0     | 0  | 0     | -    | 0        | 0     | 0  | 0     | -    |     |
| % Motorcycles           | -          | -    | 0%       | 0%    | 0% | 0%    | -     | 0%       | 0%    | 0% | 0%    | -    | 0%       | 0%    | 0% | 0%    | -    |     |
| Lights                  | 0          | -    | 45       | 51    | 0  | 96    | -     | 463      | 59    | 0  | 522   | -    | 22       | 287   | 0  | 309   | -    |     |
| % Lights                | -          | -    | 97.8%    | 98.1% | 0% | 98.0% | -     | 97.7%    | 98.3% | 0% | 97.8% | -    | 95.7%    | 96.3% | 0% | 96.3% | -    | 97  |
| Single-Unit Trucks      | 0          | -    | 0        | 0     | 0  | 0     | -     | 4        | 0     | 0  | 4     | -    | 0        | 7     | 0  | 7     | -    |     |
| % Single-Unit Trucks    | -          | -    | 0%       | 0%    | 0% | 0%    | -     | 0.8%     | 0%    | 0% | 0.7%  | -    | 0%       | 2.3%  | 0% | 2.2%  | -    | 1   |
| Articulated Trucks      | 0          | -    | 0        | 0     | 0  | 0     | -     | 2        | 0     | 0  | 2     | -    | 0        | 0     | 0  | 0     | -    |     |
| % Articulated Trucks    | -          | -    | 0%       | 0%    | 0% | 0%    | -     | 0.4%     | 0%    | 0% | 0.4%  | -    | 0%       | 0%    | 0% | 0%    | -    | 0   |
| Buses                   | 0          | -    | 1        | 1     | 0  | 2     | -     | 3        | 1     | 0  | 4     | -    | 1        | 4     | 0  | 5     | -    |     |
| % Buses                 | -          | -    | 2.2%     | 1.9%  | 0% | 2.0%  | -     | 0.6%     | 1.7%  | 0% | 0.7%  | -    | 4.3%     | 1.3%  | 0% | 1.6%  | -    | 1   |
| Bicycles on Road        | 0          | -    | 0        | 0     | 0  | 0     | -     | 2        | 0     | 0  | 2     | -    | 0        | 0     | 0  | 0     | -    |     |
| % Bicycles on Road      | -          | -    | 0%       | 0%    | 0% | 0%    | -     | 0.4%     | 0%    | 0% | 0.4%  | -    | 0%       | 0%    | 0% | 0%    | -    | 0   |
| Pedestrians             | -          | 0    | -        | -     | -  | -     | 3     | -        | -     | -  | -     | 0    | -        | -     | -  | -     | 0    |     |
| % Pedestrians           | -          | -    | -        | -     | -  | -     | 75.0% | -        | -     | -  | -     | -    | -        | -     | -  | -     | -    |     |
| Bicycles on Crosswalk   | -          | 0    | -        | -     | -  | -     | 1     | -        | -     | -  | -     | 0    | -        | -     | -  | -     | 0    |     |
| % Bicycles on Crosswalk | -          | -    | -        | -     | -  | -     | 25.0% | -        | -     | -  | -     | -    | -        | -     | -  | -     | -    |     |

<sup>\*</sup>Pedestrians and Bicycles on Crosswalk. L: Left, R: Right, T: Thru, U: U-Turn

Wed Mar 6, 2024 AM Peak (8:15 AM - 9:15 AM) All Classes (Motorcycles, Lights, Single-Unit Trucks, Articulated Trucks, Buses, Pedestrians, Bicycles on Road, Bicycles on Crosswalk) All Movements ID: 1165217, Location: 48.495159, -123.397736, Site Code: TIN001387