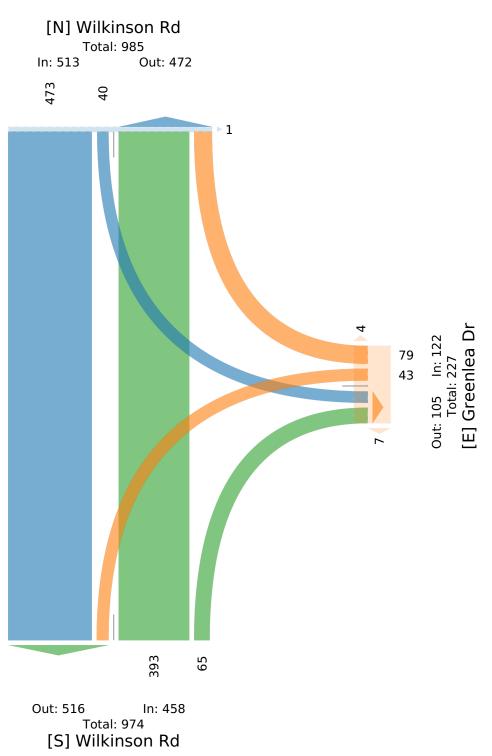

Provided by: McElhanney Kamloops 970 McMaster Way, 310, Kamloops, BC, V2C 6K2, CA

| Leg                     | Sidewalk | Only | Greenlea | Dr    |    |       |       | Wilkinso |       |    |       |      | Wilkins |       |    |       |      |       |
|-------------------------|----------|------|----------|-------|----|-------|-------|----------|-------|----|-------|------|---------|-------|----|-------|------|-------|
| Direction               | Eastboun | d    | Westbou  | nd    |    |       |       | Northbou | und   |    |       |      | Southbo | ound  |    |       |      |       |
| Time                    | Арр      | Ped* | L        | R     | U  | Арр   | Ped*  | Т        | R     | U  | Арр   | Ped* | L       | Т     | U  | Арр   | Ped* | Int   |
| 2024-03-06 3:00PM       | 0        | 0    | 11       | 23    | 0  | 34    | 4     | 94       | 22    | 0  | 116   | 0    | 18      | 119   | 0  | 137   | 0    | 287   |
| 3:15PM                  | 0        | 0    | 19       | 36    | 0  | 55    | 5     | 80       | 14    | 0  | 94    | 0    | 11      | 126   | 0  | 137   | 0    | 286   |
| 3:30PM                  | 0        | 0    | 8        | 6     | 0  | 14    | 0     | 106      | 12    | 0  | 118   | 0    | 7       | 108   | 0  | 115   | 1    | 247   |
| 3:45PM                  | 0        | 0    | 5        | 14    | 0  | 19    | 2     | 113      | 17    | 0  | 130   | 0    | 4       | 120   | 0  | 124   | 0    | 273   |
| Total                   | 0        | 0    | 43       | 79    | 0  | 122   | 11    | 393      | 65    | 0  | 458   | 0    | 40      | 473   | 0  | 513   | 1    | 1093  |
| % Approach              | -        | -    | 35.2%    | 64.8% | 0% | -     | -     | 85.8%    | 14.2% | 0% | -     | -    | 7.8%    | 92.2% | 0% | -     | -    | -     |
| % Total                 | 0%       | -    | 3.9%     | 7.2%  | 0% | 11.2% | -     | 36.0%    | 5.9%  | 0% | 41.9% | -    | 3.7%    | 43.3% | 0% | 46.9% | -    | -     |
| PHF                     | -        | -    | 0.566    | 0.549 | -  | 0.555 | -     | 0.869    | 0.739 | -  | 0.881 | -    | 0.556   | 0.938 | -  | 0.936 | -    | 0.952 |
| Motorcycles             | 0        | -    | 0        | 0     | 0  | 0     | -     | 1        | 0     | 0  | 1     | -    | 0       | 2     | 0  | 2     | -    | 3     |
| % Motorcycles           | -        | -    | 0%       | 0%    | 0% | 0%    | -     | 0.3%     | 0%    | 0% | 0.2%  | -    | 0%      | 0.4%  | 0% | 0.4%  | -    | 0.3%  |
| Lights                  | 0        | -    | 42       | 78    | 0  | 120   | -     | 377      | 63    | 0  | 440   | -    | 40      | 461   | 0  | 501   | -    | 1061  |
| % Lights                | -        | -    | 97.7%    | 98.7% | 0% | 98.4% | -     | 95.9%    | 96.9% | 0% | 96.1% | -    | 100%    | 97.5% | 0% | 97.7% | -    | 97.1% |
| Single-Unit Trucks      | 0        | -    | 0        | 1     | 0  | 1     | -     | 11       | 1     | 0  | 12    | -    | 0       | 5     | 0  | 5     | -    | 18    |
| % Single-Unit Trucks    | -        | -    | 0%       | 1.3%  | 0% | 0.8%  | -     | 2.8%     | 1.5%  | 0% | 2.6%  | -    | 0%      | 1.1%  | 0% | 1.0%  | -    | 1.6%  |
| Articulated Trucks      | 0        | -    | 0        | 0     | 0  | 0     | -     | 1        | 0     | 0  | 1     | -    | 0       | 0     | 0  | 0     | -    | 1     |
| % Articulated Trucks    | -        | -    | 0%       | 0%    | 0% | 0%    | -     | 0.3%     | 0%    | 0% | 0.2%  | -    | 0%      | 0%    | 0% | 0%    | -    | 0.1%  |
| Buses                   | 0        | -    | 1        | 0     | 0  | 1     | -     | 3        | 1     | 0  | 4     | -    | 0       | 5     | 0  | 5     | -    | 10    |
| % Buses                 | -        | -    | 2.3%     | 0%    | 0% | 0.8%  | -     | 0.8%     | 1.5%  | 0% | 0.9%  | -    | 0%      | 1.1%  | 0% | 1.0%  | -    | 0.9%  |
| Bicycles on Road        | 0        | -    | 0        | 0     | 0  | 0     | -     | 0        | 0     | 0  | 0     | -    | 0       | 0     | 0  | 0     | -    | 0     |
| % Bicycles on Road      | -        | -    | 0%       | 0%    | 0% | 0%    | -     | 0%       | 0%    | 0% | 0%    | -    | 0%      | 0%    | 0% | 0%    | -    | 0%    |
| Pedestrians             | -        | 0    | -        | -     | -  | -     | 10    | -        | -     | -  | -     | 0    | -       | -     | -  | -     | 1    |       |
| % Pedestrians           | -        | -    | -        | -     | -  | -     | 90.9% | -        | -     | -  | -     | -    | -       | -     | -  | -     | 100% | -     |
| Bicycles on Crosswalk   | -        | 0    | -        | -     | -  | -     | 1     | -        | -     | -  | -     | 0    | -       | -     | -  | -     | 0    |       |
| % Bicycles on Crosswalk | -        | -    | -        | -     | -  | -     | 9.1%  | -        | -     | -  | -     | -    | -       | -     | -  | -     | 0%   | -     |

\*Pedestrians and Bicycles on Crosswalk. L: Left, R: Right, T: Thru, U: U-Turn

Wed Mar 6, 2024 PM Peak (3 PM - 4 PM) - Overall Peak Hour All Classes (Motorcycles, Lights, Single-Unit Trucks, Articulated Trucks, Buses, Pedestrians, Bicycles on Road, Bicycles on Crosswalk) All Movements ID: 1165217, Location: 48.495159, -123.397736, Site Code: TIN001387